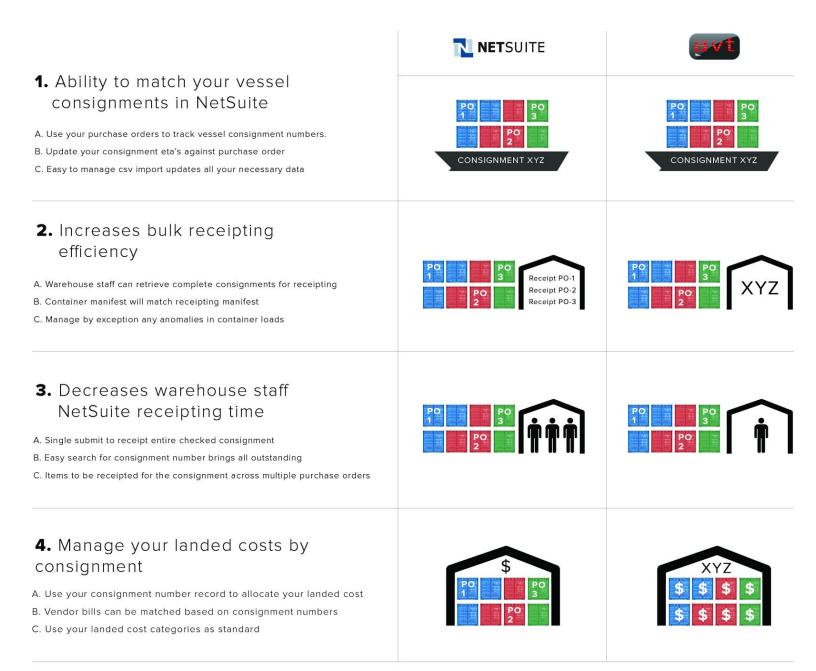

## Included in Scope

- 1. Ability to match your vessel consignments in NetSuite
  - a. Use your purchase orders to track vessel consignment numbers
  - b. Update your consignment eta's against purchase order
  - c. Easy to manage csv import updates all your necessary data
- 2. Increases bulk receipting efficiency
  - a. Warehouse staff can retrieve complete consignments for receipting
  - b. Container manifest will match receipting manifest
  - c. Manage by exception any anomalies in container loads
- 3. Decreases warehouse staff NetSuite receipting time
  - a. Single submit to receipt entire checked consignment
  - b. Easy search for consignment number brings all outstanding items to be receipted for the consignment across multiple purchase orders
  - c. No need for receipting by purchase orders
- 4. Manage your landed costs by consignment
  - a. Use your consignment number record to allocate your landed cost
  - b. Vendor bills can be matched based on consignment numbers
  - c. Use your landed cost categories as standard
- 5. Easier allocation of consignment charges
  - a. Allocation can be by quantity, weight, volume or percentage
  - b. Landed cost tracking for items can be managed on the record prior to allocating. Update them manually or let the system calculate the cost.

# **5.** Easer allocation of consignment charges

A. Allocation can be by quantity, weight, volume or percentage

B. Landed cost tracking for items can be managed on the record prior to allocating. Update them manually or let the system calculate the cost.