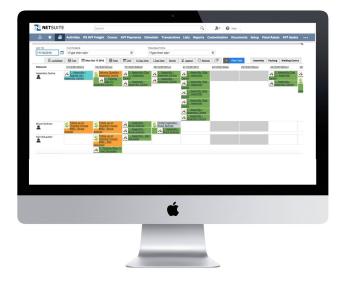

#### **Resource Scheduling**

- 1. Drag and Drop Scheduling
- 2. Auto Schedule work in 15, 30 and 1hr increments
- 3. Automate allocation of work to internal and external resources
- 4. Schedule from Project, Cases, Customers and Work Orders
- 5. Bulk schedule staff based on skills and availability

#### **Drag and Drop Scheduler**

- 1. View allocation of Resources and scheduled work
- 2. Daily, Weekly, Fortnightly and Monthly views
- 3. Unlimited Colour coding by the type of work
- 4. Unlimited use of Icos to make the Job board intuitive
- 5. Scheduling Dashboard to filter by Project, Customer, Case and Transaction
- 6. Scheduling Dashboard to filter by up to 4 attributes related to the work
- 7. Copy and Paste Operations on the Scheduling board using right click
- 8. Drag and Drop Operations on the Scheduling board
- 9. Delete operations on the scheduling board using right click
- 10. Multi Day Hourly view to plan & view hourly work on single screen and resolve conflicts
- 11. Hovers to display intuitive information about the work performed
- 12. Auto email notification to staff on work allocation
- 13. Track planned and actual durations on the work performed
- 14. Setup automated alert for overdue tasks

#### Workload Tracker & Viewer Scheduler

- 1. Track Planned and actual workloads on a single view
- 2. Color coding of workload hours as per your business rules
- 3. Hovers and drill downs on workload
- 4. Tracking cumulative allocation of work