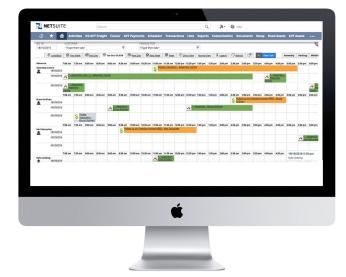

#### **Drag and Drop Scheduler**

- 1. View allocation of Resources and scheduled work
- 2. Daily, Weekly, Fortnightly and Monthly views
- 3. Unlimited Colour coding by the type of work
- 4. Unlimited use of Icos to make the Job board intuitive
- 5. Scheduling Dashboard to filter by Project, Customer, Case and Transaction
- 6. Scheduling Dashboard to filter by up to 4 attributes related to the work
- 7. Copy and Paste Operations on the Scheduling board using right click
- 8. Drag and Drop Operations on the Scheduling board
- 9. Delete operations on the scheduling board using right click
- 10. Multi Day Hourly view to plan & view hourly work on single screen and resolve conflicts
- 11. Hovers to display intuitive information about the work performed
- 12. Auto email notification to staff on work allocation
- 13. Track planned and actual durations on the work performed
- 14. Setup automated alert for overdue tasks