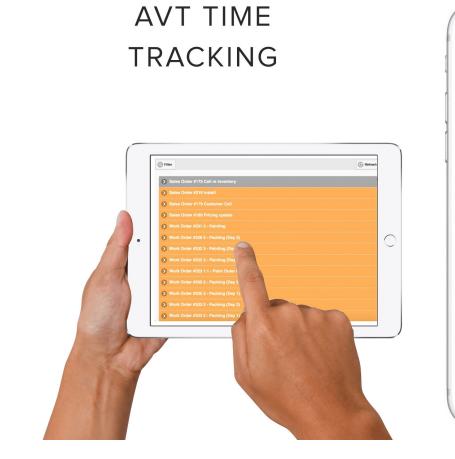

#### Time Tracking App

- 1. View allocation of work on Tablet and Mobile device by resource
- 2. Start and Stop work using a touch interface
- 3. Auto calculation of Duration based on stop and start
- 4. Touch interface to Include note and instructions on task