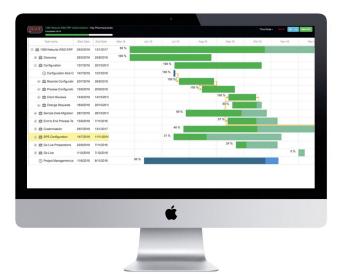

#### **Gantt Chart for Advance Project**

- 1. Interactive Gantt Chart Web Viewer
- 2. Scale to Fit work in Monthly, Daily, Weekly and Annual Views
- 3. Share Gantt Chart with your customer to give them real time visibility on the project
- 4. Expand/Collapse and Drill down to Project Tasks
- 5. Link to a custom Project Dashboard