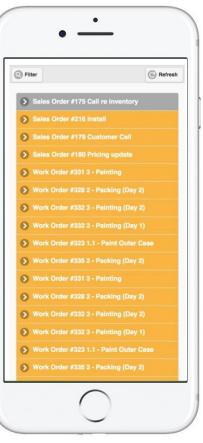

#### Time Tracking App

- 1. View allocation of work on Tablet and Mobile device by resource
- 2. Start and Stop work using a touch interface
- 3. Auto calculation of Duration based on stop and start
- 4. Touch interface to Include note and instructions on task