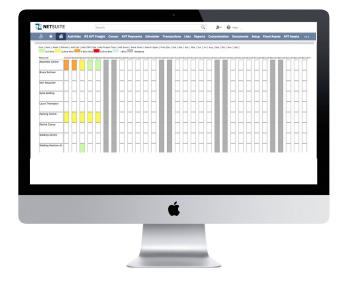

#### **Resource Viewer for Advance Project**

- 1. Track Planned/Scheduled/Actual work on a Graphical interface
- 2. Monthly, Weekly and Daily Views
- 3. Colour coding of workload across resources
- 4. Utilisation tracking
- 5. Conflict resolution