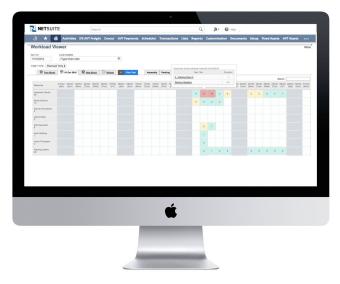

#### Workload Tracker & Viewer Scheduler

- 1. Track Planned and actual workloads on a single view
- 2. Color coding of workload hours as per your business rules
- 3. Hovers and drill downs on workload
- 4. Tracking cumulative allocation of work